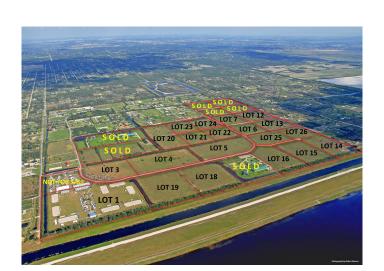

# \$795,000 - Lot 14 Gator Pond Rd. Road, Loxahatchee

MLS® #RX-10493682

## WHITE FENCES EQUESTRIAN EST, Loxahatchee,

A prime location in a gated equestrian subdivision. Ability to build a covered arena and build your custom equestrian estate. Competitively priced. Just minutes to all of Wellington's equestrian venues.

#### **Exterior**

Lot Description 11 to 25 Acres, 5 to 10 Acres