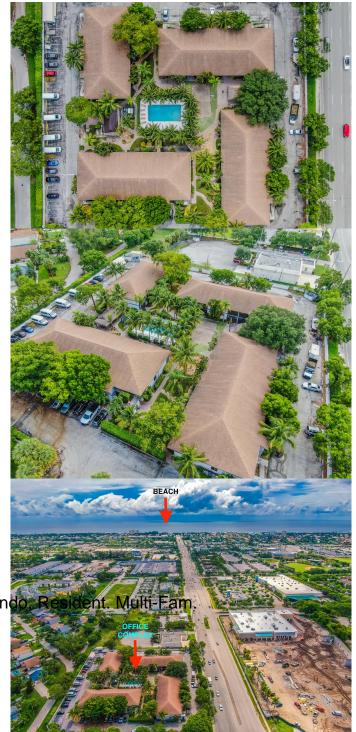

## \$7,900,000

Bedroom, Bathroom, Commercial on 4 Acres

SOUTHRIDGE CONDOS, Delray Beach, FL

INVESTORS' DELIGHT! Fantastic opportunity to purchase a fabulous condo complex with 38 units, completely renovated! In the heart of booming Delray this fully occupied complex features gated security, a pool and volleyball court and each unit is 962 sq. ft. Each unit has 2 beds and 2 baths!

### **Essential Information**

MLS® # RX-10541016 Price \$7,900,000

Taxes 57303.12

Acres 4.00 Year Built 1985

Type Commercial

Sub-Type Income, Mixed, Other

Style Income, Medical, Other, Condo Resident Multi-Fan

## **Community Information**

Address 705-711 Linton Blvd #a101

Area 4370

Subdivision SOUTHRIDGE CONDOS

City Delray Beach
County Palm Beach

State FL

Zip Code 33444